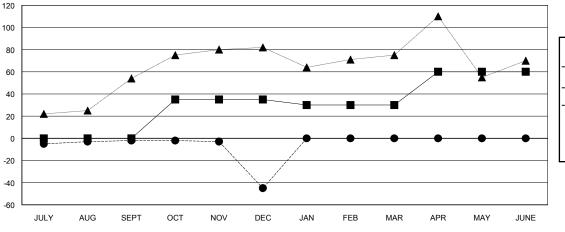

### GOALS AND ACTUAL MEMBERS CUMULATIVE

| -■- MEMBER GROWTH NET GOAL        |  |
|-----------------------------------|--|
| - ● - MEMBER GROWTH ACTUAL        |  |
| - ▲ - LAST YEAR MEMBERSHIP ACTUAL |  |
|                                   |  |
|                                   |  |
|                                   |  |

# LOCATION PENNSYLVANIA

**GMT CA** 

| Clubs                 |               |           |               | Members               |                           |                         |                                              |
|-----------------------|---------------|-----------|---------------|-----------------------|---------------------------|-------------------------|----------------------------------------------|
| RESULTS FOR 2018-2019 |               |           |               | RESULTS FOR 2018-2019 |                           |                         |                                              |
| QUARTER               | NEW CLUB GOAL | NEW CLUBS | DROPPED CLUBS | QUARTER               | MEMBER GROWTH NET<br>GOAL | MEMBER GROWTH<br>ACTUAL | DROPPED MEMBERS ACTUAL (including transfers) |
| JULY/AUG/SEPT         | 0             | 0         | 0             | JULY/AUG/SEPT         | 0                         | 21                      | 20                                           |
| OCT/NOV/DEC           | 1             | 0         | 1             | OCT/NOV/DEC           | 35                        | 17                      | 60                                           |
| JAN/FEB/MAR           | 0             | 0         | 0             | JAN/FEB/MAR           | -5                        | 0                       | 0                                            |
| APR/MAY/JUNE          | 1             | 0         | 0             | APR/MAY/JUNE          | 30                        | 0                       | 0                                            |