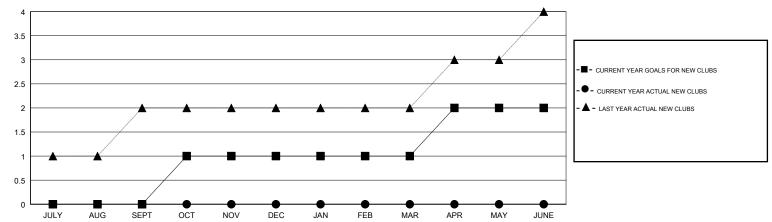

### GOALS AND ACTUAL NEW CLUBS CUMULATIVE

# LOCATION PENNSYLVANIA

**GMT CA** 

| Clubs                 |               |           |               | Members               |                           |                         |                                              |
|-----------------------|---------------|-----------|---------------|-----------------------|---------------------------|-------------------------|----------------------------------------------|
| RESULTS FOR 2018-2019 |               |           |               | RESULTS FOR 2018-2019 |                           |                         |                                              |
| QUARTER               | NEW CLUB GOAL | NEW CLUBS | DROPPED CLUBS | QUARTER               | MEMBER GROWTH NET<br>GOAL | MEMBER GROWTH<br>ACTUAL | DROPPED MEMBERS ACTUAL (including transfers) |
| JULY/AUG/SEPT         | 0             | 0         | 0             | JULY/AUG/SEPT         | 0                         | 21                      | 20                                           |
| OCT/NOV/DEC           | 1             | 0         | 1             | OCT/NOV/DEC           | 35                        | 17                      | 60                                           |
| JAN/FEB/MAR           | 0             | 0         | 0             | JAN/FEB/MAR           | -5                        | 0                       | 0                                            |
| APR/MAY/JUNE          | 1             | 0         | 0             | APR/MAY/JUNE          | 30                        | 0                       | 0                                            |